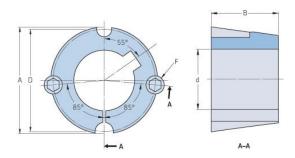

## PHF TB1210X16MM

| Bushing no.        | TB1210         |
|--------------------|----------------|
|                    |                |
| d = Bore diameter  | 16             |
| (mm)               |                |
| Bore diameter (in) | 0.63           |
| Keyway width       | 5              |
| (mm)               |                |
| Keyway width (in)  | 0.2            |
| Keyway depth       | 2.3            |
| (mm)               |                |
| Keyway depth (in)  | 0.09           |
| A (mm)             | 47.6           |
| A (in)             | 1.87           |
| B (mm)             | 25.4           |
| B (in)             | 1              |
| D (mm)             | 44.5           |
| D (in)             | 1.75           |
| E (mm)             | -              |
| E (in)             | -              |
| F (mm)             | 9.525 x 15.875 |
| F (in)             | -              |
| Weight (kg)        | 0.24           |
| Weight (lbs)       | 0.53           |